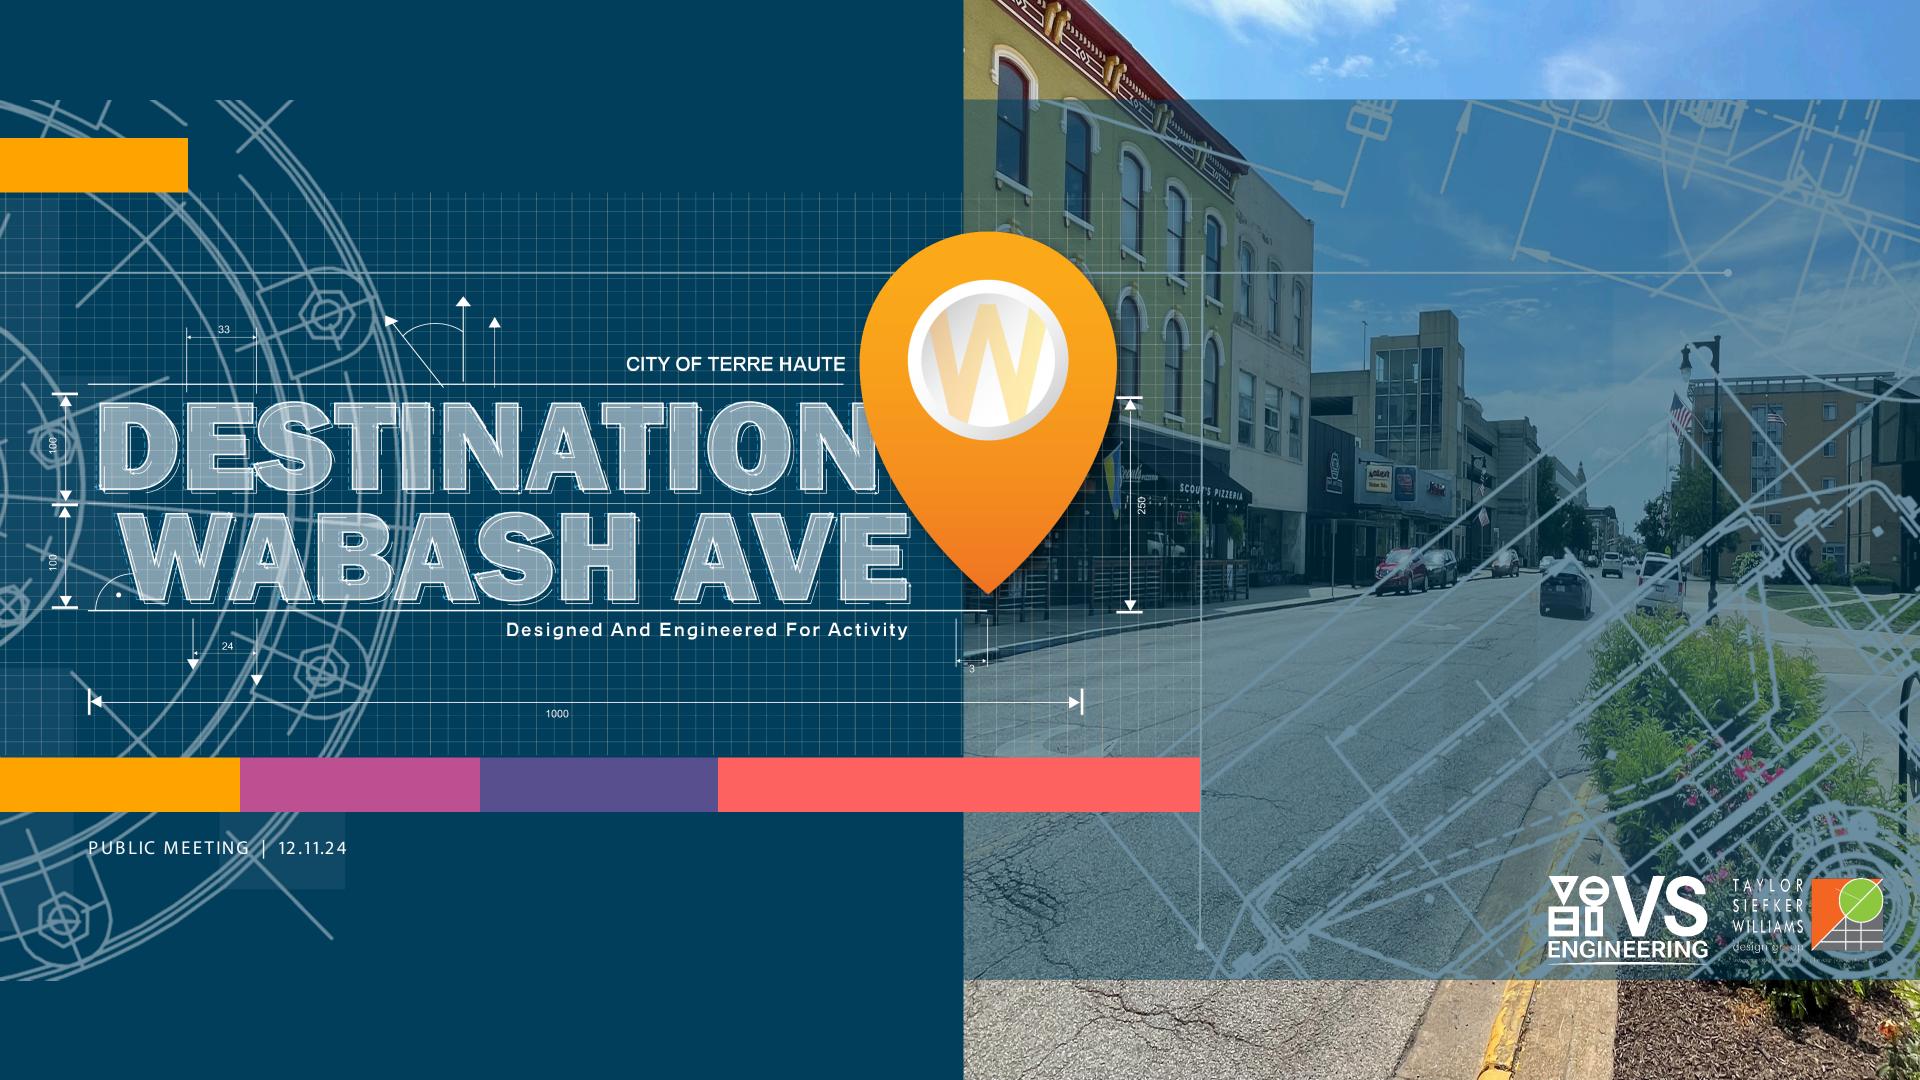

# Project Overview: Wabash Avenue

# Typical Design Project Steps

A typical design project goes through several distinct steps.



# Typical Design Project Steps

A typical design project goes through several distinct steps.



### PROJECT OVERVIEW

The overriding goal is to <u>RE-IMAGINE</u> the street and how it could meet the varying objectives of the local community:



**Street Function** 



Transportation and Mobility



**Local Business** 



Community Functions



Special Community Events



## WEBSITE AND SURVEYS

- 885 Unique website visitors since we launched
- Big Idea Survey received over 31 responses
- Business Survey received over 32 responses



## DIGITAL MAP AND IDEAS

- Over 485 Unique users
- 5 minutes average time spent on the site
- 71 total comments
- Comments