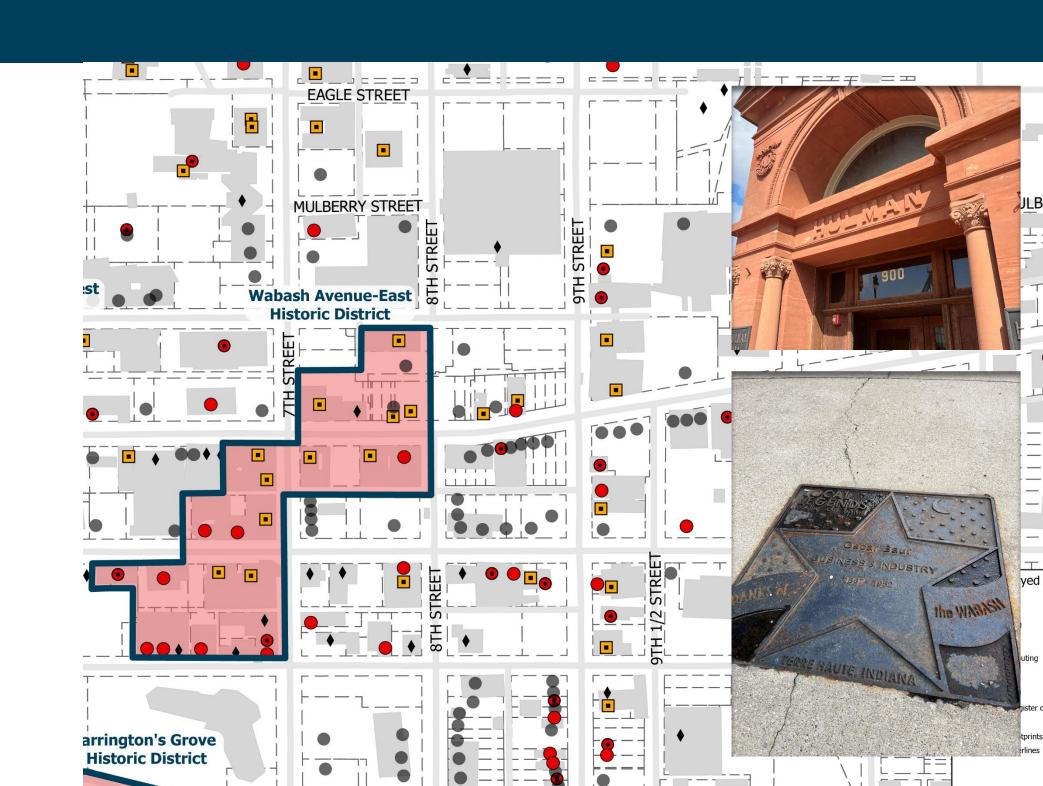

### FIELD INVENTORY AND GIS LAYER ANALYSIS

- Building footprints
- Building use (first floor)
- Historical structures and districts
- Zoning
- Transportation
- Parking (on street and off street)
- Tree canopy
- Destinations