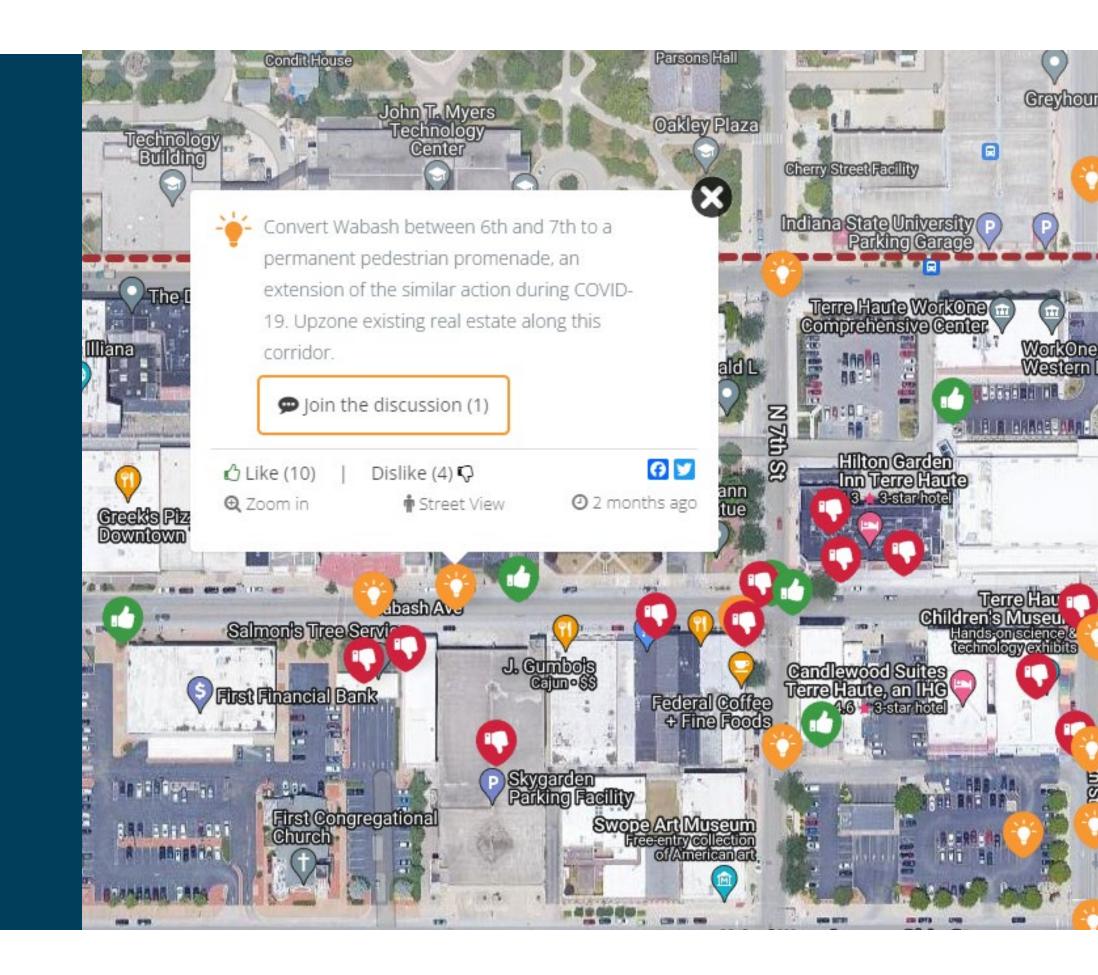

## DIGITAL MAP AND IDEAS

- Over 485 Unique users
- 5 minutes average time spent on the site
- 71 total comments
- Comments cover assets, challenges, and ideas equally
  - 30% Assets
  - 27% Challenges
  - 43% Ideas

## MEETING INPUT

STEERING COMMITTEE,
BUSINESS OWNERS & PUBLIC