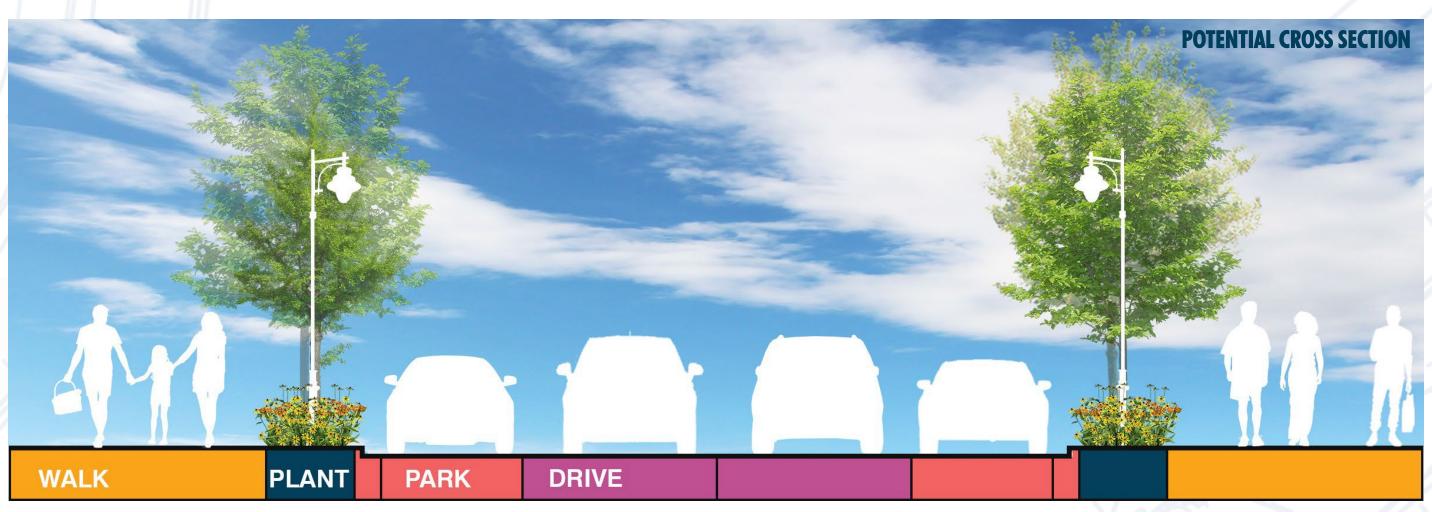

LABLE RIGHT OF WAY



### NEEDED FACILITIES AND DESIRED AMENITIES



**TOPIC** #2 DESIGN CONSIDERATIONS THAT SUPPORT VARIABLE **ACTIVITIES AND** CHARACTERISTICS

## EXISTING ACTIVITIES AND EXPERIENCES





### NEEDED FACILITIES AND DESIRED AMENITIES

### **DESIRED FACILITIES**

- Painted Crosswalks
- Planet/Solar System Artwork
- Nice lighting for safety
- Flower boxes with native plants
- Connector to Courthouse over 3rd Street
- Updated Signage
- Green Space
- Water Fountain

### **DESIRED ACTIVITIES/ PROGRAMS**

- Outdoor Dining/Activated Alleyways
- Touch a Truck @CM
- Street Theater
- Green Space
- Day of Play at Children's Museum
- Miracle on 7th Street
- Music Festivals
- Outdoor Dining
- Arts Festival

## OPPORTUNITIES WITHIN THE RIGHT OF WAY





#### POTENTIAL CROSS SECTION